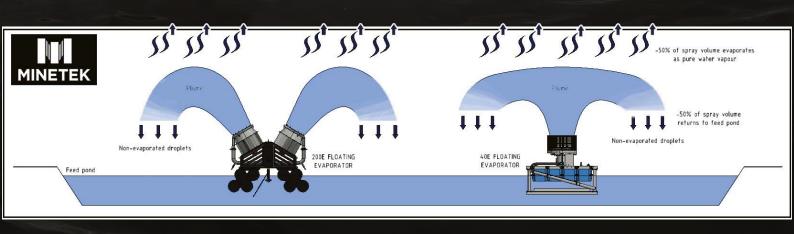

### **ADVANTAGES & CAPABILITIES**

- Broad range of volume capacity. Systems operating in excess of 2160m<sup>3</sup>/hour (9600 GPM).
- Unique, specially configured low fouling Minetek nozzles.
- Unique ability to process water with high TDS and high TSS.
- Not susceptible to changes in feed water quality.

DESIRED WIND DIRECTION ZONE

- Proven range of construction materials.
  (Stainless steel, epoxy coating, galvanised)
- Fully integrated Environmental Management System (EMS).

STARTUP

SHUTDOWNLIMIT

0.

SHUT DOWN ZONE